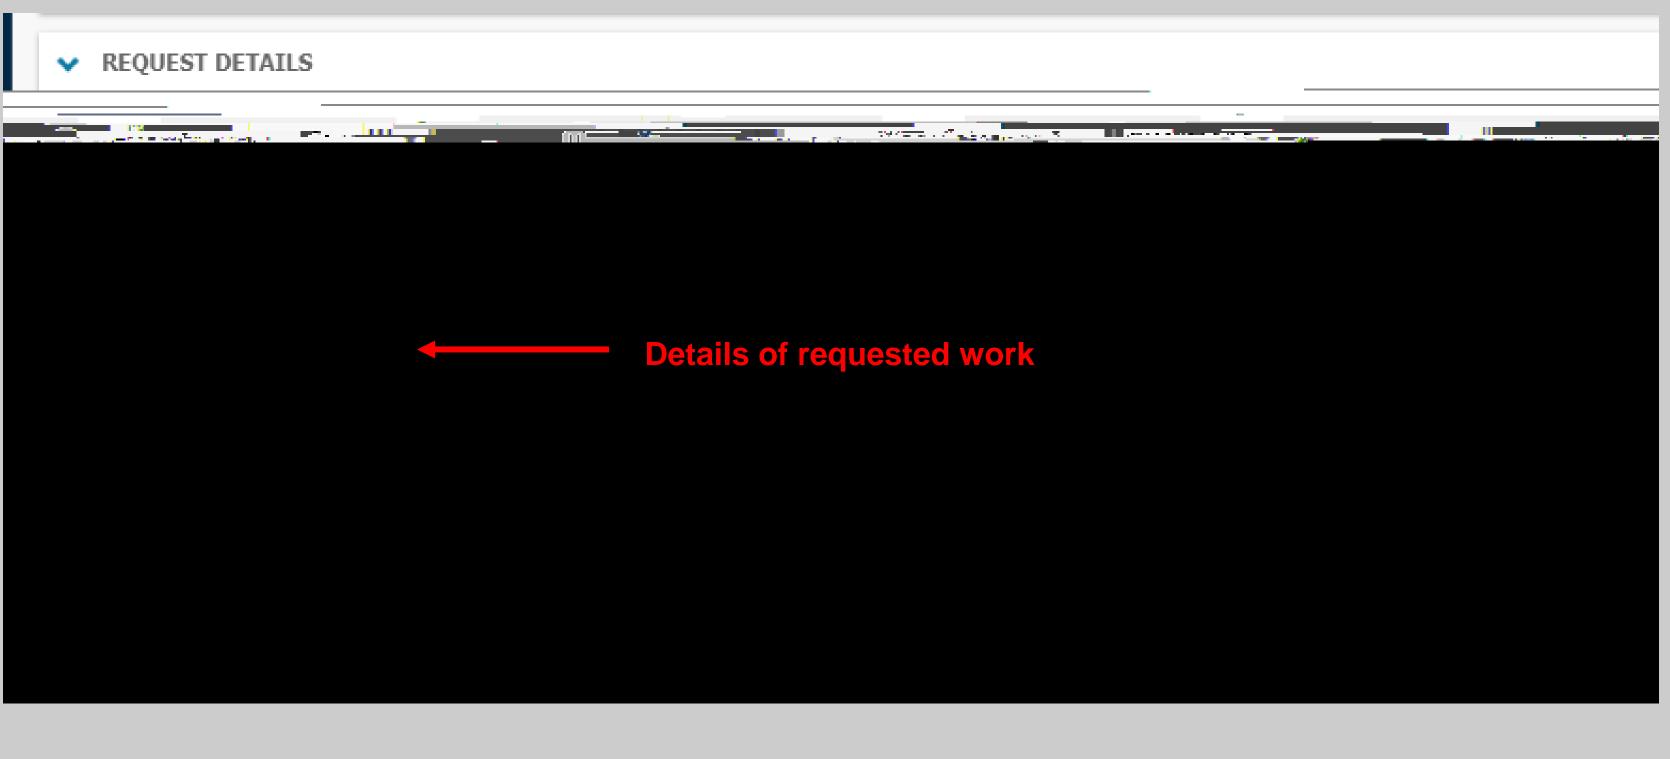

**Asset Essentials** 

Facilities Work Order Request System





# Welcome to Asset Essentials, the new Facilities work request system. Here you will find the information you need to start entering your work requests.

You can access a link to the new system via Okta.



When you log in you will "land" on the My Request page:

- 1) Click "New" to launch a new request form, then:
- A) SELECT SITE





## B) LOCATION OF ISSUE

## i. Location – Sally





- C) Area/Room #
- i. Location Sally
- i.i. Area/Room#







#### E) Request Details







#### F) Save

Click "Save" and your request will be given a work order number and routed to the appropriate supervisor.



G) EMAIL NOTICE You will receive an email indicating your request has been entered into the system. You will receive another email verifying completion.