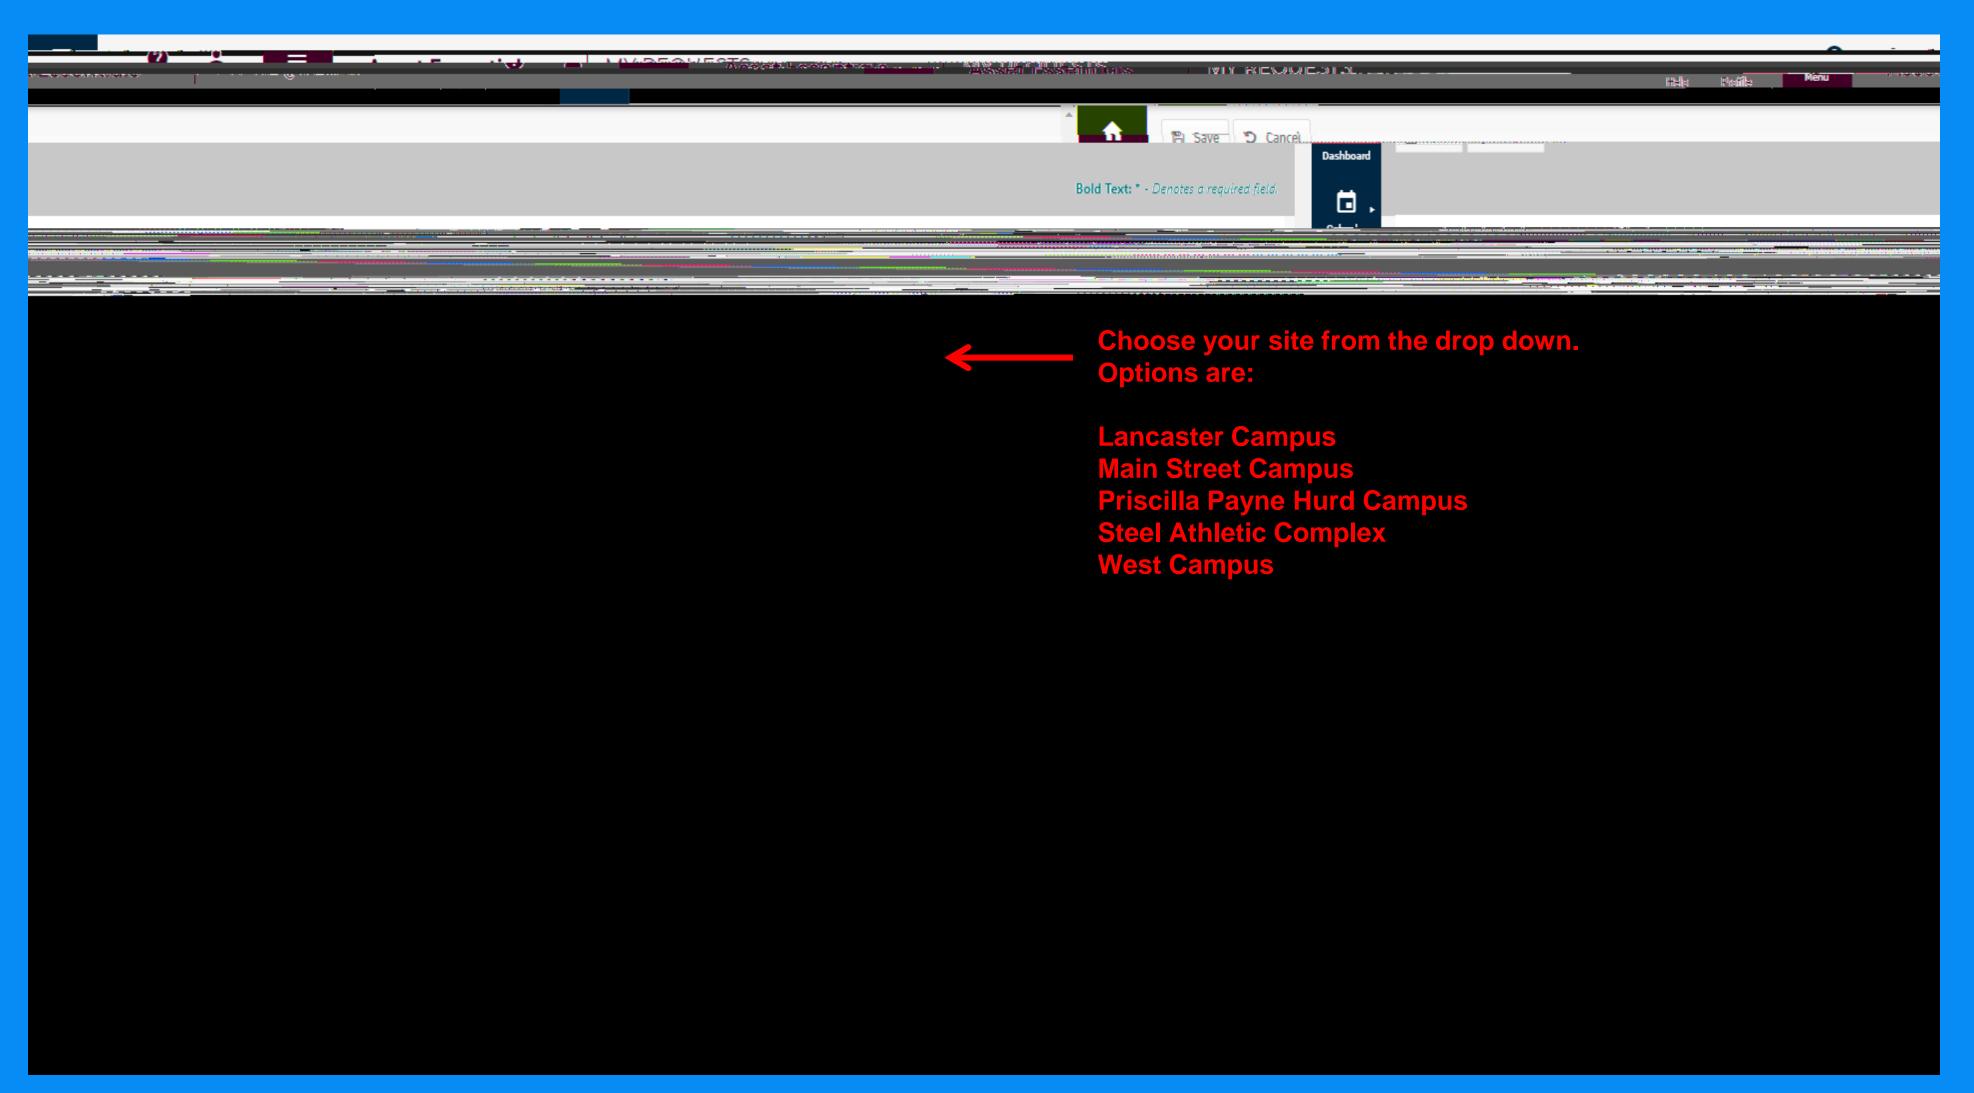

When you log in you will "land" on the My Request page:

- 1) Click "New" to launch a new request form, then:
- A) SELECT SITE