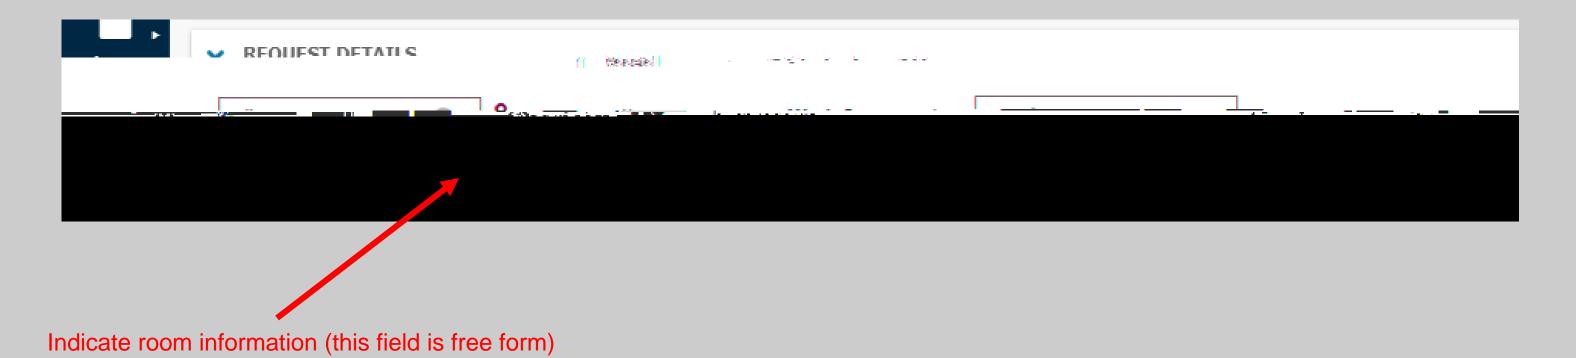

**Asset Essentials** 

Facilities Work Order Request System





# Welcome to Asset Essentials, the new Facilities work request system. Here you will find the information you need to start entering your work requests.

You can access a link to the new system via Okta.



When you log in you will "land" on the My Request page:

- 1) Click "New" to launch a new request form, then:
- A) SELECT SITE





## B) LOCATION OF ISSUE

## i. Location – Sally





- C) Area/Room #
- i. Location Sally
- i.i. Area/Room#







#### E) Request Details







#### F) Save

Click "Save" and your request will be given a work order number and routed to the appropriate supervisor.



G) EMAIL NOTICE You will receive an email indicating your request has been entered into the system. You will receive another email verifying completion.